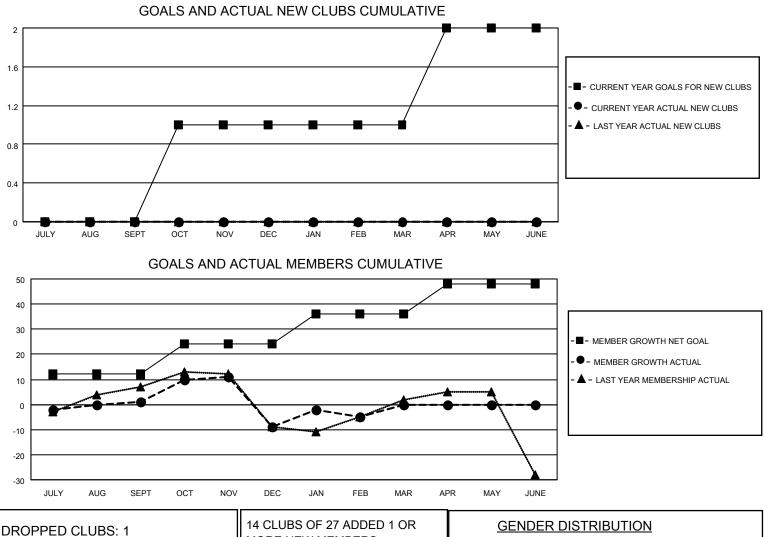

## LOCATION MICHIGAN

District 11 E2

Results as of: 3/31/2023

| Clubs                 |               |           |               | Members               |                        |                         |                                                    |
|-----------------------|---------------|-----------|---------------|-----------------------|------------------------|-------------------------|----------------------------------------------------|
| RESULTS FOR 2022-2023 |               |           |               | RESULTS FOR 2022-2023 |                        |                         |                                                    |
| QUARTER               | NEW CLUB GOAL | NEW CLUBS | DROPPED CLUBS | QUARTER               | BER GROWTH NET<br>GOAL | MEMBER GROWTH<br>ACTUAL | DROPPED<br>MEMBERS ACTUAL<br>(including transfers) |
| JULY/AUG/SEPT         | 0             | 0         | 0             | JULY/AUG/SEPT         | 12                     | 13                      | 11                                                 |
| OCT/NOV/DEC           | 1             | 0         | 0             | OCT/NOV/DEC           | 12                     | 24                      | 33                                                 |
| JAN/FEB/MAR           | 0             | 0         | 1             | JAN/FEB/MAR           | 12                     | 26                      | 12                                                 |
| APR/MAY/JUNE          | 1             | 0         | 0             | APR/MAY/JUNE          | 12                     | 0                       | 0                                                  |

| DROPPED CLUBS: 1 |     | MORE NEW MEMBERS          | GENDER DISTRIBUTION       |              |
|------------------|-----|---------------------------|---------------------------|--------------|
|                  |     |                           | MALE                      | 476 (68.39%) |
|                  |     |                           | FEMALE                    | 220 (31.61%) |
| DROPPED MEMBERS  |     |                           | NON BINARY 0 (0.00%)      |              |
|                  | 4.0 |                           | PREFER NOT TO ANSWER      | 0 (0.00%)    |
| DECEASED         | 10  |                           |                           |              |
| CLUB CANCELLED   | 0   | CLICK HERE FOR CUMULATIVE | TOTAL FAMILY UNIT MEMBERS | s 102        |
| OTHER            | 46  | MEMBERSHIP DATA           |                           |              |
| TOTAL            | 56  |                           | FAMILY MEMBERS PAYING HA  | LF DUES 51   |
|                  |     |                           |                           |              |
|                  |     |                           |                           |              |